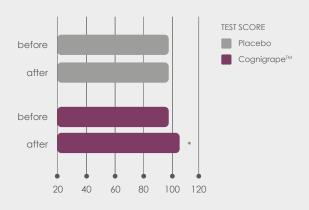

#### **RBANS**

Assessment of Neuropsychological Status

**RBANS** score before and after supplementation with **COGNIGRAPETM** (250 mg/die for 12 weeks) and placebo (\*p<0.0001 vs placebo).

**MMSE** score before and after supplementation with **COGNIGRAPETM** (250 mg/die for 12 weeks) and placebo (\*p<0.0001 vs placebo).