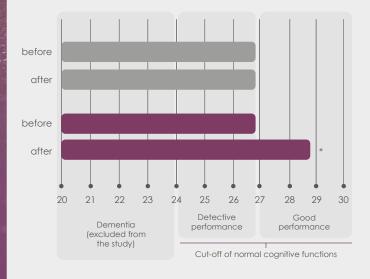

Mini-Mental State Examination

#### **RBANS**

Assessment of Neuropsychological Status

**RBANS** score before and after supplementation with **COGNIGRAPETM** (250 mg/die for 12 weeks) and placebo (\*p<0.0001 vs placebo).

**MMSE** score before and after supplementation with **COGNIGRAPETM** (250 mg/die for 12 weeks) and placebo (\*p<0.0001 vs placebo).